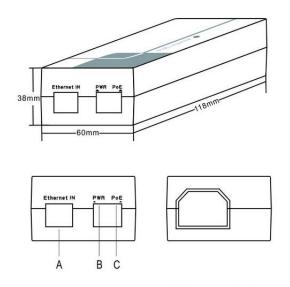

# **DIMENSION**

A.Ethernet input RJ45 port 
C.POE output RJ45 port B.Working status indicator

D. AC100-240V 50/60Hz input port