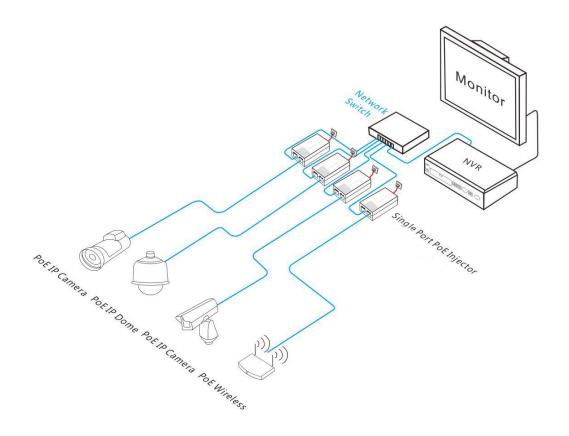

e | 52V                                               |
| Dimensions        | 118*60*38mm                                       |
| Weight            | 0.154kg                                           |
| Operation TEMP /  | -20°~ 55°C;10%~ 90%% RH Non condensing            |
| Humidity          | -20 · 33 G, 10 /0 · 30 /0 /0 IXIT NOTI Condensing |
| Storage TEMP /    | -20°~ 75°C;10%~ 95% RH Non condensing             |
| Humidity          | -20 73 0, 1070 3370 REFINOR CONDUCTISHING         |
| Certification     | CE mark,commercial,FCC Part 15 Class B, RoHS      |
| Warranty          | 3 years warranty                                  |

# **DIMENSION**



A.Ethernet input RJ45 port 
C.POE output RJ45 port B.Working status indicator

D. AC100-240V 50/60Hz input port

# **APPLICATION**



## **ORDERING INFORMATION**

| Model            | Description                                                              |
|------------------|--------------------------------------------------------------------------|
| ONV-PSE1301AC-60 | 10/100/1000M single port PoE injector, 2x RJ45 ports, total power is 65W |

**Notes:** Default mid-span: 4/5, 7/8 data line pair; end-span: 1/2, 3/6 spare line pair (can be customized)

# **PACKING LIST**

|                 | CONTENT                                       | QTY | UNIT |
|-----------------|-----------------------------------------------|-----|------|
| PACKING<br>LIST | single port gigabit Non-standard PoE injector | 1   | SET  |
|                 | Power Cable                                   | 1   | PC   |
|                 | User G